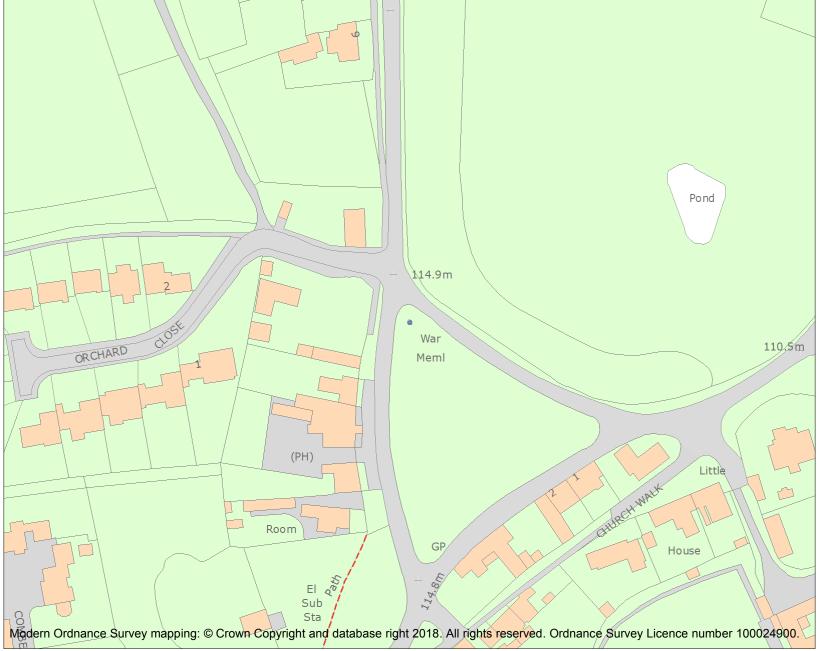

This is an A4 sized map and should be printed full size at A4 with no page scaling set.

Name: Combe War Memorial

Heritage Category:

Listing

Ш

**List Entry No**: 1463111

Grade:

County: Oxfordshire

This map was delivered electronically and when printed may not be to scale and may be subject to distortions.

List Entry NGR: SP4121515950

**Map Scale:** 1:1250

Print Date: 20 May 2024

HistoricEngland.org.uk